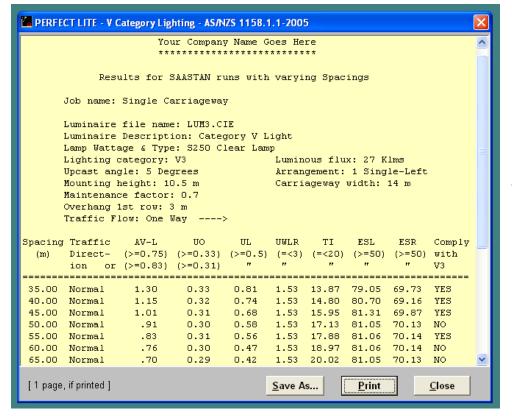

Resulting spacing table display in a scrollable window. Results can also be printed.